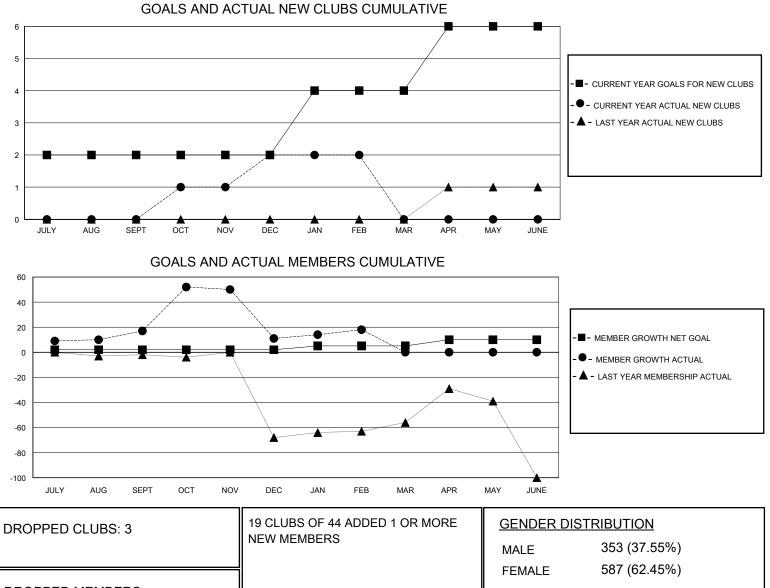

## MONTHLY MEMBERSHIP PROGRESS REPORT

District 117 A

Results as of: 2/29/2024

| GMT:          | LOCATION GREECE |             |               |                       |                         |                         | GMT CA                                             |  |
|---------------|-----------------|-------------|---------------|-----------------------|-------------------------|-------------------------|----------------------------------------------------|--|
|               | Club            | S           |               | Members               |                         |                         |                                                    |  |
|               | RESULTS FOR     | R 2023-2024 |               | RESULTS FOR 2023-2024 |                         |                         |                                                    |  |
| QUARTER       | NEW CLUB GOAL   | NEW CLUBS   | DROPPED CLUBS | QUARTER MEI           | MBER GROWTH NET<br>GOAL | MEMBER GROWTH<br>ACTUAL | DROPPED<br>MEMBERS ACTUAL<br>(including transfers) |  |
| JULY/AUG/SEPT | 2               | 0           | 0             | JULY/AUG/SEPT         | 2                       | 29                      | 10                                                 |  |
| OCT/NOV/DEC   | 0               | 2           | 3             | OCT/NOV/DEC           | 0                       | 88                      | 93                                                 |  |
| JAN/FEB/MAR   | 2               | 0           | 0             | JAN/FEB/MAR           | 3                       | 24                      | 12                                                 |  |
| APR/MAY/JUNE  | 2               | 0           | 0             | APR/MAY/JUNE          | 5                       | 0                       | 0                                                  |  |

| DROPPED MEMBERS   |     |                           |                            |     |
|-------------------|-----|---------------------------|----------------------------|-----|
| DECEASED          | 3   | CLICK HERE FOR CUMULATIVE | TOTAL FAMILY UNIT MEMBERS  | 139 |
| CLUB CANCELLED 33 |     | MEMBERSHIP DATA           |                            | 70  |
| OTHER             | 79  |                           | FAMILY MEMBERS PAYING HALF | 76  |
| TOTAL             | 115 |                           |                            |     |